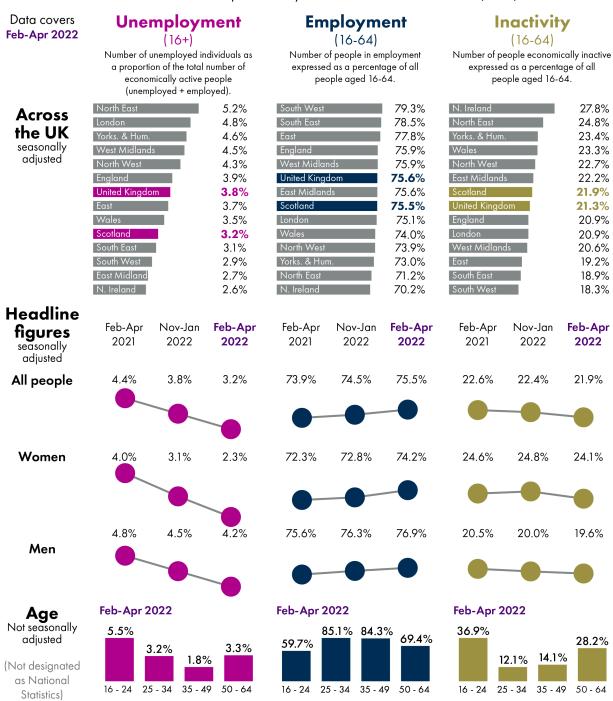

#### **Data**

Table 1: labour market indicators rates by nation and region of the UK (%)

| Area                     | Employment | Unemployment | Economically inactive |
|--------------------------|------------|--------------|-----------------------|
| United Kingdom           | 75.6       | 3.8          | 21.3                  |
| England                  | 75.9       | 3.9          | 20.9                  |
| North East               | 71.2       | 5.2          | 24.8                  |
| North West               | 73.9       | 4.3          | 22.7                  |
| Yorkshire and The Humber | 73.0       | 4.6          | 23.4                  |
| East Midlands            | 75.6       | 2.7          | 22.2                  |
| West Midlands            | 75.9       | 4.5          | 20.6                  |
| East                     | 77.8       | 3.7          | 19.2                  |
| London                   | 75.1       | 4.8          | 20.9                  |
| South East               | 78.5       | 3.1          | 18.9                  |
| South West               | 79.3       | 2.9          | 18.3                  |
| Wales                    | 74.0       | 3.5          | 23.3                  |
| Scotland                 | 75.5       | 3.2          | 21.9                  |
| Northern Ireland         | 70.2       | 2.6          | 27.8                  |

Source: UK labour market: June 2022

Table 2: labour market indicators rates for all people in Scotland (%)

|              | Same quarter previous year | Previous quarter | Latest quarter |
|--------------|----------------------------|------------------|----------------|
| Unemployment | 4.4                        | 3.8              | 3.2            |
| Employment   | 73.9                       | 74.5             | 75.5           |
| Inactivity   | 22.6                       | 22.4             | 21.9           |

Source: Labour market in the regions of the UK: June 2022

Table 3: labour market indicators rates for women in Scotland (%)

|              | Same quarter previous year | Previous quarter | Latest quarter |
|--------------|----------------------------|------------------|----------------|
| Unemployment | 4.0                        | 3.1              | 2.3            |
| Employment   | 72.3                       | 72.8             | 74.2           |
| Inactivity   | 24.6                       | 24.8             | 24.1           |

Source: Labour market in the regions of the UK: June 2022

Table 4: labour market indicators rates for men in Scotland (%)

|              | Same quarter previous year | Previous quarter | Latest quarter |
|--------------|----------------------------|------------------|----------------|
| Unemployment | 4.8                        | 4.5              | 4.2            |
| Employment   | 75.6                       | 76.3             | 76.9           |
| Inactivity   | 20.5                       | 20.0             | 19.6           |

Source: Labour market in the regions of the UK: June 2022

Labour market update: June 2022, SB 22-32i

Table 5: labour market indicators rates by age in Scotland (%)

|              | 16 - 24 | 25 - 34 | 35 - 49 | 50 - 64 |
|--------------|---------|---------|---------|---------|
| Employment   | 59.7    | 85.1    | 84.3    | 69.4    |
| Unemployment | 5.5     | 3.2     | 1.8     | 3.3     |
| Inactivity   | 36.9    | 12.1    | 14.1    | 28.2    |

Source: Labour market in the regions of the UK: June 2022

Scottish Parliament Information Centre (SPICe) Briefings are compiled for the benefit of the Members of the Parliament and their personal staff. Authors are available to discuss the contents of these papers with MSPs and their staff who should contact Andrew Aiton on telephone number 85188 or andrew.aiton@parliament.scot.